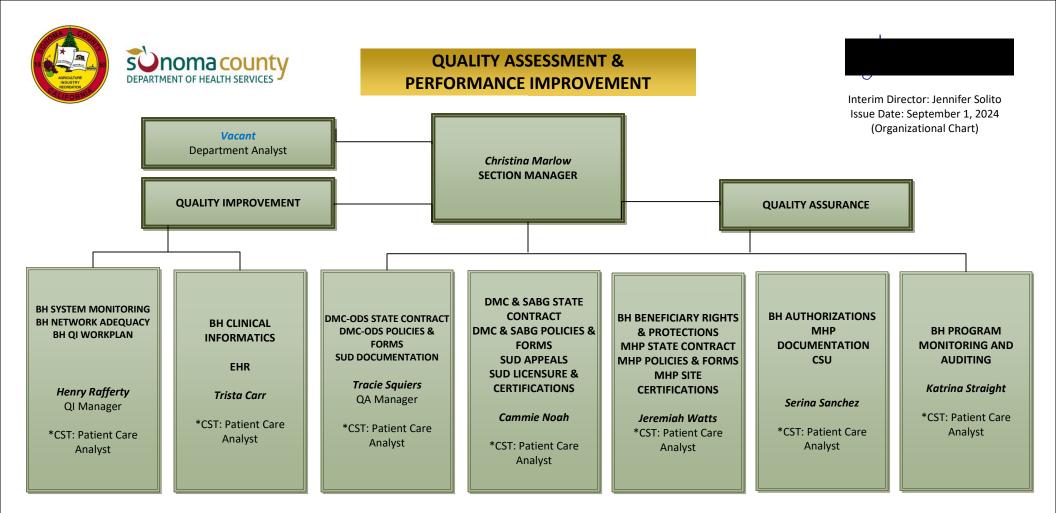

Quality Assessment & Performance Improvement

- Christina Marlow, Section Manager
  - Vacant, Department Analyst
  - Quality Improvement
    - BH System Monitoring, BH Network Adedquacy, BH QI Workplan; Henry Rafferty, QI Manager \*CST: Patient Care Analyst
    - BH Clinical Informatics, EHR, Trisa Carr, \*CST: Patient Care Analyst
  - Quality Assurance
    - DMC-ODS State Contract, DMC- ODS Policies & Forms, SUD Documentation, Tracie Squiers, QA Manager, \*CST Patient Care Analyst
    - DMC & SABG State Contract, DMC & SABG Policies & Forms, SUD Appeals, SUD Licensure & Certifications, Cammie Noah, \*CST: Patient Care Analyst
    - BH Beneficiary Rights & Protections, MHP State Contract, MHP Policies & Forms, MHP Site Certifications, Jeremiah Watts \*CST: Patient Care Analyst
    - BH Authorizations, MHP, Documentation, CSU, Serina Sanchez, \*CST: Patient Care Analyst
    - BH Program Monitoring and Auditing, Katrina Straight, \*CST: Patient Care Analyst